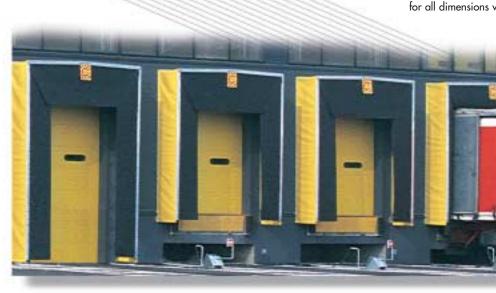

## DOCK SHELTERS

The retractable PVC front panels dock shelter is the most popular and used.

Thanks to its simplicity, low cost and efficiency, it grants for a constant pay back of the investment.

Available for dock level installation, or for ground level installation for the protection of doors without dock.

The front panels are made of high resistance black PVC reinforced with a double waiving of polyester that works like a spring in order to seal the vehicles of different shapes.