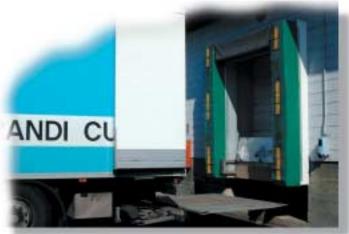

## CUSHION DOCK SHELTERS, IDEAL TO MANTAIN THE "COLD CHAIN"

Thanks to its high insulation factor, the cushion dock shelter is the ideal solution for controlled temperatures. The three cushions are made of elastic polyurethane foam, covered with PVC coated polyester fabric, supporting the vehicle pressures and perfectly sealing the three sides, including the space between opened rear doors and sides of the vehicle box.

The two vertical cushions have continuous overlapped anti-friction limpets allowing for the up and down heavy friction of the vehicle on its suspensions, during the loading.

It is available with fixed or adjustable horizontal top cushion, adjustable to the different vehicle heights.