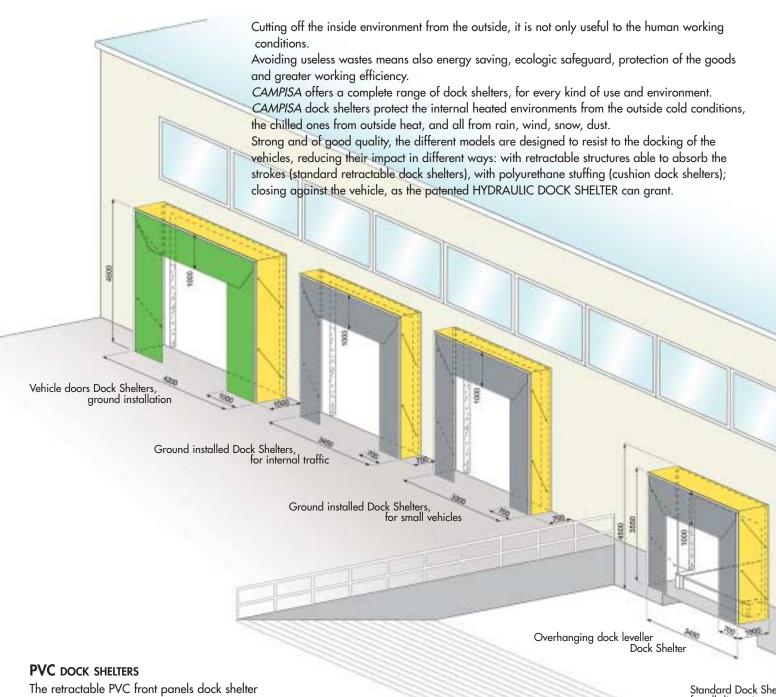

## DOCK SHELTERS

The retractable PVC front panels dock shelter is the most popular and used.

Thanks to its simplicity, low cost and efficiency, it grants for a constant pay back of the investment.

Available for dock level installation, or for ground level installation for the protection of doors without dock.