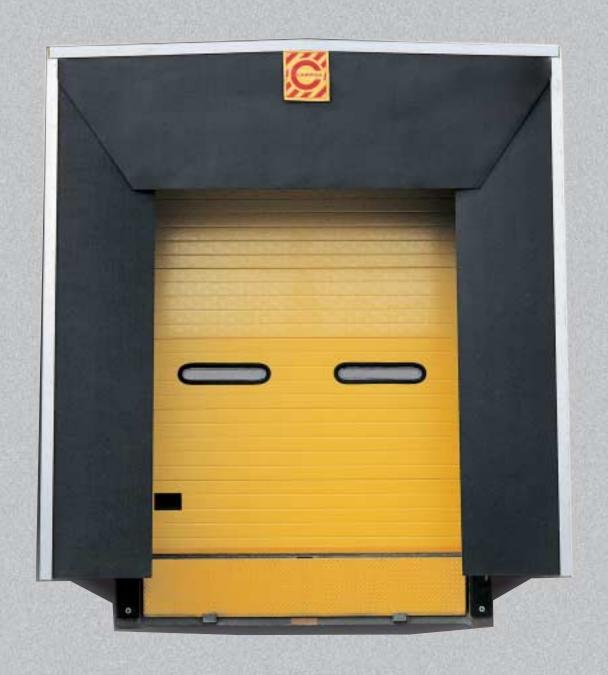

## DOCK SHELTERS

The retractable PVC front panels dock shelter is the most popular and used.

Thanks to its simplicity, low cost and efficiency, it grants for a constant pay back of the investment.

Available for dock level installation, or for ground level installation for the protection of doors without dock.

The front panels are made of high resistance black PVC reinforced with a double waiving of polyester that works like a spring in order to seal the vehicles of different shapes.