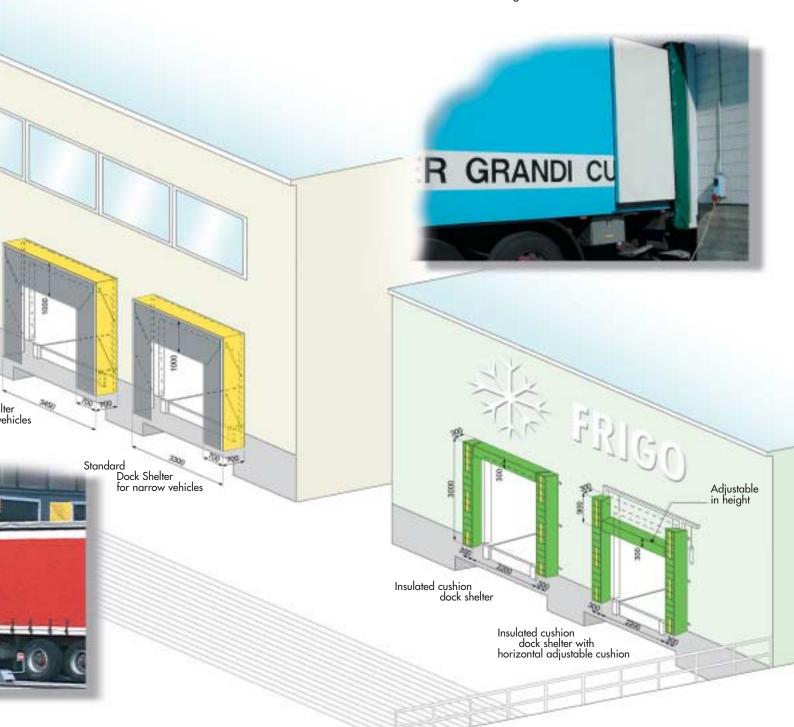

## DOCK SHELTERS

The retractable PVC front panels dock shelter is the most popular and used.

Thanks to its simplicity, low cost and efficiency, it grants for a constant pay back of the investment.

Available for dock level installation, or for ground level installation for the protection of doors without dock.

The front panels are made of high resistance black PVC reinforced with a double waiving of polyester that works like a spring in order to seal the vehicles of different shapes.

## CUSHION DOCK SHELTERS, IDEAL TO MANTAIN THE "COLD CHAIN"

Thanks to its high insulation factor, the cushion dock shelter is the ideal solution for controlled temperatures. The three cushions are made of elastic polyurethane foam, covered with PVC coated polyester fabric, supporting the vehicle pressures and perfectly sealing the three sides, including the space between opened rear doors and sides of the vehicle box.

The two vertical cushions have continuous overlapped anti-friction limpets allowing for the up and down heavy friction of the vehicle on its suspensions, during the loading.

It is available with fixed or adjustable horizontal top cushion, adjustable to the different vehicle heights.