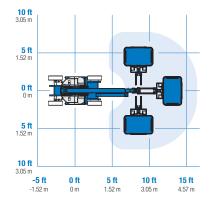

| PRODUCTIVITY              |                 |                      |               |                      |  |
|---------------------------|-----------------|----------------------|---------------|----------------------|--|
| Lift capacity             | 500 lbs         | 227 kg               | 500 lbs       | 227 kg               |  |
| Platform rotation         | 180°            |                      | 180°          |                      |  |
| Vertical jib rotation     | 139°            |                      | 139°          |                      |  |
| Horizontal jib rotation   |                 |                      | 200°          |                      |  |
| Turntable rotation        | 355° non-contir | 355° non-continuous  |               | 355° non-continuous  |  |
| Turntable tailswing       | zero            |                      | zero          |                      |  |
| Drive speed - stowed      | 3.0 mph         | 4.8 km/h             | 3.0 mph       | 4.8 km/h             |  |
| Drive speed - raised**    | 0.68 mph        | 1.1 km/h             | 0.68 mph      | 1.1 km/h             |  |
| Gradeability - stowed***  | 35%             |                      | 35%           |                      |  |
| Turning radius - inside   | 5 ft 5 in       | 1.65 m               | 5 ft 5 in     | 1.65 m               |  |
| Turning radius - outside  | 10 ft 7 in      | 3.23 m               | 10 ft 7 in    | 3.23 m               |  |
| Controls                  | 24 V DC proport | 24 V DC proportional |               | 24 V DC proportional |  |
| Tires - solid non-marking | 22x7x17.75 in   | .56x.18x.45 m        | 22x7x17.75 in | .56x.18x.45 m        |  |