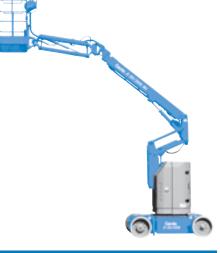

# **Specifications**

| MODELS                                                                                                                                                                                                                                                                                                                                                                                                                                                                                                                                                                                                                                                                                                                                                                                                                                                                                                                                                                                                                                                                                                                                                                                                                                                                                                                                                                                                                                                                                                                                                                                                                                                                                                                                                                                                                                                                                                                                                                                                                                                                                                            | Z™-30/20N   |         | Z™-30/20N RJ |         |
|-------------------------------------------------------------------------------------------------------------------------------------------------------------------------------------------------------------------------------------------------------------------------------------------------------------------------------------------------------------------------------------------------------------------------------------------------------------------------------------------------------------------------------------------------------------------------------------------------------------------------------------------------------------------------------------------------------------------------------------------------------------------------------------------------------------------------------------------------------------------------------------------------------------------------------------------------------------------------------------------------------------------------------------------------------------------------------------------------------------------------------------------------------------------------------------------------------------------------------------------------------------------------------------------------------------------------------------------------------------------------------------------------------------------------------------------------------------------------------------------------------------------------------------------------------------------------------------------------------------------------------------------------------------------------------------------------------------------------------------------------------------------------------------------------------------------------------------------------------------------------------------------------------------------------------------------------------------------------------------------------------------------------------------------------------------------------------------------------------------------|-------------|---------|--------------|---------|
| MEASUREMENTS                                                                                                                                                                                                                                                                                                                                                                                                                                                                                                                                                                                                                                                                                                                                                                                                                                                                                                                                                                                                                                                                                                                                                                                                                                                                                                                                                                                                                                                                                                                                                                                                                                                                                                                                                                                                                                                                                                                                                                                                                                                                                                      | US          | Metric  | US           | Metric  |
| Working height maximum*                                                                                                                                                                                                                                                                                                                                                                                                                                                                                                                                                                                                                                                                                                                                                                                                                                                                                                                                                                                                                                                                                                                                                                                                                                                                                                                                                                                                                                                                                                                                                                                                                                                                                                                                                                                                                                                                                                                                                                                                                                                                                           | 36 ft       | 11.14 m | 35 ft 2 in   | 10.89 m |
| Platform height maximum                                                                                                                                                                                                                                                                                                                                                                                                                                                                                                                                                                                                                                                                                                                                                                                                                                                                                                                                                                                                                                                                                                                                                                                                                                                                                                                                                                                                                                                                                                                                                                                                                                                                                                                                                                                                                                                                                                                                                                                                                                                                                           | 30 ft       | 9.14 m  | 29 ft 2 in   | 8.89 m  |
| Horizontal reach maximum                                                                                                                                                                                                                                                                                                                                                                                                                                                                                                                                                                                                                                                                                                                                                                                                                                                                                                                                                                                                                                                                                                                                                                                                                                                                                                                                                                                                                                                                                                                                                                                                                                                                                                                                                                                                                                                                                                                                                                                                                                                                                          | 21 ft 5 in  | 6.53 m  | 20 ft 6 in   | 6.25 m  |
| Up and over clearance maximum                                                                                                                                                                                                                                                                                                                                                                                                                                                                                                                                                                                                                                                                                                                                                                                                                                                                                                                                                                                                                                                                                                                                                                                                                                                                                                                                                                                                                                                                                                                                                                                                                                                                                                                                                                                                                                                                                                                                                                                                                                                                                     | 12 ft 8 in  | 3.86 m  | 12 ft 8 in   | 3.86 m  |
| Platform length                                                                                                                                                                                                                                                                                                                                                                                                                                                                                                                                                                                                                                                                                                                                                                                                                                                                                                                                                                                                                                                                                                                                                                                                                                                                                                                                                                                                                                                                                                                                                                                                                                                                                                                                                                                                                                                                                                                                                                                                                                                                                                   | 2 ft 6 in   | .76 m   | 2 ft 6 in    | .76 m   |
| Platform width                                                                                                                                                                                                                                                                                                                                                                                                                                                                                                                                                                                                                                                                                                                                                                                                                                                                                                                                                                                                                                                                                                                                                                                                                                                                                                                                                                                                                                                                                                                                                                                                                                                                                                                                                                                                                                                                                                                                                                                                                                                                                                    | 3 ft 10 in  | 1.17 m  | 3 ft 10 in   | 1.17 m  |
| Height - stowed                                                                                                                                                                                                                                                                                                                                                                                                                                                                                                                                                                                                                                                                                                                                                                                                                                                                                                                                                                                                                                                                                                                                                                                                                                                                                                                                                                                                                                                                                                                                                                                                                                                                                                                                                                                                                                                                                                                                                                                                                                                                                                   | 6 ft 6.5 in | 2 m     | 6 ft 6.5 in  | 2 m     |
| D Length - stowed                                                                                                                                                                                                                                                                                                                                                                                                                                                                                                                                                                                                                                                                                                                                                                                                                                                                                                                                                                                                                                                                                                                                                                                                                                                                                                                                                                                                                                                                                                                                                                                                                                                                                                                                                                                                                                                                                                                                                                                                                                                                                                 | 16 ft 9 in  | 5.11 m  | 17 ft 5 in   | 5.31 m  |
| 3 Storage height                                                                                                                                                                                                                                                                                                                                                                                                                                                                                                                                                                                                                                                                                                                                                                                                                                                                                                                                                                                                                                                                                                                                                                                                                                                                                                                                                                                                                                                                                                                                                                                                                                                                                                                                                                                                                                                                                                                                                                                                                                                                                                  | 6 ft 10 in  | 2.08 m  | 7 ft 4 in    | 2.24 m  |
| Storage length ■ Company of the length of the | 11 ft 6 in  | 3.5 m   | 12 ft        | 3.66 m  |
| (i) Width                                                                                                                                                                                                                                                                                                                                                                                                                                                                                                                                                                                                                                                                                                                                                                                                                                                                                                                                                                                                                                                                                                                                                                                                                                                                                                                                                                                                                                                                                                                                                                                                                                                                                                                                                                                                                                                                                                                                                                                                                                                                                                         | 3 ft 11 in  | 1.19 m  | 3 ft 11 in   | 1.19 m  |
| (1) Wheelbase                                                                                                                                                                                                                                                                                                                                                                                                                                                                                                                                                                                                                                                                                                                                                                                                                                                                                                                                                                                                                                                                                                                                                                                                                                                                                                                                                                                                                                                                                                                                                                                                                                                                                                                                                                                                                                                                                                                                                                                                                                                                                                     | 5 ft 3 in   | 1.60 m  | 5 ft 3 in    | 1.60 m  |
| Ground clearance - center                                                                                                                                                                                                                                                                                                                                                                                                                                                                                                                                                                                                                                                                                                                                                                                                                                                                                                                                                                                                                                                                                                                                                                                                                                                                                                                                                                                                                                                                                                                                                                                                                                                                                                                                                                                                                                                                                                                                                                                                                                                                                         | 3.5 in      | .09 m   | 3.5 in       | .09 m   |

#### ZTM-30/20N

- 36 ft (11.14 m) working height
- 21 ft 5 in (6.53 m) horizontal reach
- 12 ft 8 in (3.86 m) up and over clearance
- Up to 500 lb (227 kg) lift capacity

### ZTM-30/20N RJ

- 35 ft 2 in (10.89 m) working height
- 20 ft 6 in (6.25 m) horizontal reach
- 12 ft 8 in (3.86 m) up and over clearance
- Up to 500 lb (227 kg) lift capacity