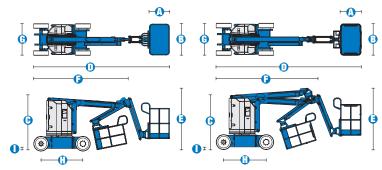

# **Specifications**

| MODELS                                                                                                                                                                                                                                                                                                                                                                                                                                                                                                                                                                                                                                                                                                                                                                                                                                                                                                                                                                                                                                                                                                                                                                                                                                                                                                                                                                                                                                                                                                                                                                                                                                                                                                                                                                                                                                                                                                                                                                                                                                                                                                            | Z™-30/20N   |         | Z™-30/20N RJ |         |
|-------------------------------------------------------------------------------------------------------------------------------------------------------------------------------------------------------------------------------------------------------------------------------------------------------------------------------------------------------------------------------------------------------------------------------------------------------------------------------------------------------------------------------------------------------------------------------------------------------------------------------------------------------------------------------------------------------------------------------------------------------------------------------------------------------------------------------------------------------------------------------------------------------------------------------------------------------------------------------------------------------------------------------------------------------------------------------------------------------------------------------------------------------------------------------------------------------------------------------------------------------------------------------------------------------------------------------------------------------------------------------------------------------------------------------------------------------------------------------------------------------------------------------------------------------------------------------------------------------------------------------------------------------------------------------------------------------------------------------------------------------------------------------------------------------------------------------------------------------------------------------------------------------------------------------------------------------------------------------------------------------------------------------------------------------------------------------------------------------------------|-------------|---------|--------------|---------|
| MEASUREMENTS                                                                                                                                                                                                                                                                                                                                                                                                                                                                                                                                                                                                                                                                                                                                                                                                                                                                                                                                                                                                                                                                                                                                                                                                                                                                                                                                                                                                                                                                                                                                                                                                                                                                                                                                                                                                                                                                                                                                                                                                                                                                                                      | US          | Metric  | US           | Metric  |
| Working height maximum*                                                                                                                                                                                                                                                                                                                                                                                                                                                                                                                                                                                                                                                                                                                                                                                                                                                                                                                                                                                                                                                                                                                                                                                                                                                                                                                                                                                                                                                                                                                                                                                                                                                                                                                                                                                                                                                                                                                                                                                                                                                                                           | 36 ft       | 11.14 m | 35 ft 2 in   | 10.89 m |
| Platform height maximum                                                                                                                                                                                                                                                                                                                                                                                                                                                                                                                                                                                                                                                                                                                                                                                                                                                                                                                                                                                                                                                                                                                                                                                                                                                                                                                                                                                                                                                                                                                                                                                                                                                                                                                                                                                                                                                                                                                                                                                                                                                                                           | 30 ft       | 9.14 m  | 29 ft 2 in   | 8.89 m  |
| Horizontal reach maximum                                                                                                                                                                                                                                                                                                                                                                                                                                                                                                                                                                                                                                                                                                                                                                                                                                                                                                                                                                                                                                                                                                                                                                                                                                                                                                                                                                                                                                                                                                                                                                                                                                                                                                                                                                                                                                                                                                                                                                                                                                                                                          | 21 ft 5 in  | 6.53 m  | 20 ft 6 in   | 6.25 m  |
| Up and over clearance maximum                                                                                                                                                                                                                                                                                                                                                                                                                                                                                                                                                                                                                                                                                                                                                                                                                                                                                                                                                                                                                                                                                                                                                                                                                                                                                                                                                                                                                                                                                                                                                                                                                                                                                                                                                                                                                                                                                                                                                                                                                                                                                     | 12 ft 8 in  | 3.86 m  | 12 ft 8 in   | 3.86 m  |
| Platform length                                                                                                                                                                                                                                                                                                                                                                                                                                                                                                                                                                                                                                                                                                                                                                                                                                                                                                                                                                                                                                                                                                                                                                                                                                                                                                                                                                                                                                                                                                                                                                                                                                                                                                                                                                                                                                                                                                                                                                                                                                                                                                   | 2 ft 6 in   | .76 m   | 2 ft 6 in    | .76 m   |
| Platform width                                                                                                                                                                                                                                                                                                                                                                                                                                                                                                                                                                                                                                                                                                                                                                                                                                                                                                                                                                                                                                                                                                                                                                                                                                                                                                                                                                                                                                                                                                                                                                                                                                                                                                                                                                                                                                                                                                                                                                                                                                                                                                    | 3 ft 10 in  | 1.17 m  | 3 ft 10 in   | 1.17 m  |
| Height - stowed                                                                                                                                                                                                                                                                                                                                                                                                                                                                                                                                                                                                                                                                                                                                                                                                                                                                                                                                                                                                                                                                                                                                                                                                                                                                                                                                                                                                                                                                                                                                                                                                                                                                                                                                                                                                                                                                                                                                                                                                                                                                                                   | 6 ft 6.5 in | 2 m     | 6 ft 6.5 in  | 2 m     |
| D Length - stowed                                                                                                                                                                                                                                                                                                                                                                                                                                                                                                                                                                                                                                                                                                                                                                                                                                                                                                                                                                                                                                                                                                                                                                                                                                                                                                                                                                                                                                                                                                                                                                                                                                                                                                                                                                                                                                                                                                                                                                                                                                                                                                 | 16 ft 9 in  | 5.11 m  | 17 ft 5 in   | 5.31 m  |
| 3 Storage height                                                                                                                                                                                                                                                                                                                                                                                                                                                                                                                                                                                                                                                                                                                                                                                                                                                                                                                                                                                                                                                                                                                                                                                                                                                                                                                                                                                                                                                                                                                                                                                                                                                                                                                                                                                                                                                                                                                                                                                                                                                                                                  | 6 ft 10 in  | 2.08 m  | 7 ft 4 in    | 2.24 m  |
| Storage length ■ Company of the length of the | 11 ft 6 in  | 3.5 m   | 12 ft        | 3.66 m  |
| (i) Width                                                                                                                                                                                                                                                                                                                                                                                                                                                                                                                                                                                                                                                                                                                                                                                                                                                                                                                                                                                                                                                                                                                                                                                                                                                                                                                                                                                                                                                                                                                                                                                                                                                                                                                                                                                                                                                                                                                                                                                                                                                                                                         | 3 ft 11 in  | 1.19 m  | 3 ft 11 in   | 1.19 m  |
| (1) Wheelbase                                                                                                                                                                                                                                                                                                                                                                                                                                                                                                                                                                                                                                                                                                                                                                                                                                                                                                                                                                                                                                                                                                                                                                                                                                                                                                                                                                                                                                                                                                                                                                                                                                                                                                                                                                                                                                                                                                                                                                                                                                                                                                     | 5 ft 3 in   | 1.60 m  | 5 ft 3 in    | 1.60 m  |
| Ground clearance - center                                                                                                                                                                                                                                                                                                                                                                                                                                                                                                                                                                                                                                                                                                                                                                                                                                                                                                                                                                                                                                                                                                                                                                                                                                                                                                                                                                                                                                                                                                                                                                                                                                                                                                                                                                                                                                                                                                                                                                                                                                                                                         | 3.5 in      | .09 m   | 3.5 in       | .09 m   |