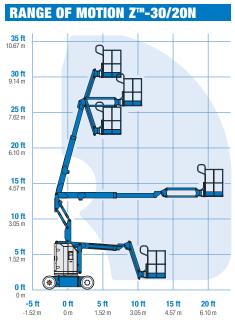

#### ZTM-30/20N

- 36 ft (11.14 m) working height
- 21 ft 5 in (6.53 m) horizontal reach
- 12 ft 8 in (3.86 m) up and over clearance
- Up to 500 lb (227 kg) lift capacity