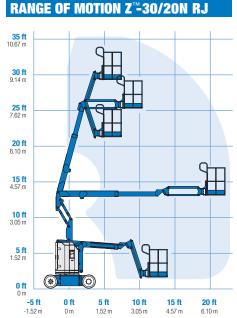

### ZTM-30/20N RJ

- 35 ft 2 in (10.89 m) working height
- 20 ft 6 in (6.25 m) horizontal reach
- 12 ft 8 in (3.86 m) up and over clearance
- Up to 500 lb (227 kg) lift capacity