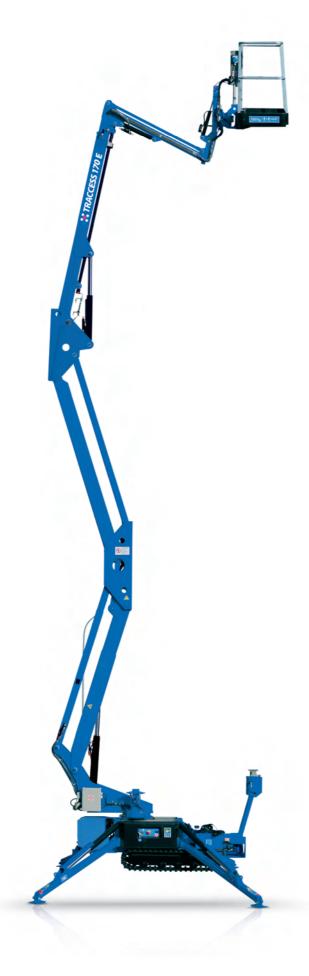

#### **PERFOMANCE**

| Working height              | 17 m             |
|-----------------------------|------------------|
| Platform height             | 15 m             |
| Working outreach            | 7,5 m            |
| Capacity                    | 200 kg           |
| Basket dim.                 | 1300x700x1100 mm |
| Closed dimensions (transit) | 800x2000x4250 mm |
| Unit weight                 | 2050 kg          |

## WORKING AREA