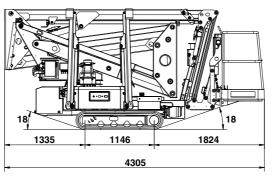

#### **PERFOMANCE**

| Working height              | 17 m             |
|-----------------------------|------------------|
| Platform height             | 15 m             |
| Working outreach            | 7,5 m            |
| Capacity                    | 200 kg           |
| Basket dim.                 | 1300x700x1100 mm |
| Closed dimensions (transit) | 800x2000x4250 mm |
| Unit weight                 | 2050 kg          |

#### **PLATFORM DIMENSIONS**

#### **STABILIZATION**