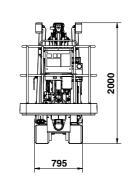

#### **PLATFORM DIMENSIONS**

#### **PERFOMANCE**

| Working height              | 17 m             |
|-----------------------------|------------------|
| Platform height             | 15 m             |
| Working outreach            | 7,5 m            |
| Capacity                    | 200 kg           |
| Basket dim.                 | 1300x700x1100 mm |
| Closed dimensions (transit) | 800x2000x4250 mm |
| Unit weight                 | 2050 kg          |

#### **KEY POINTS**

Compact closed dimensions: 80 cm (width) x 200 cm (height)

Basket load sensing device

Clean top boom, internal mounted services

200 kg basket capacity throughout entire working area

Electric engine 48V