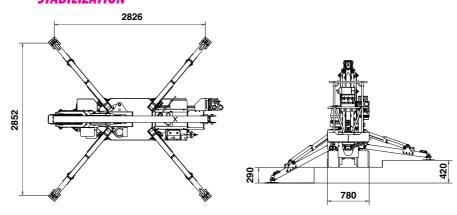

-------------|
| Platform height             | 15 m             |
| Working outreach            | 7,5 m            |
| Capacity                    | 200 kg           |
| Basket dim.                 | 1300x700x1100 mm |
| Closed dimensions (transit) | 800x2000x4250 mm |
| Unit weight                 | 2050 kg          |



#### **TECHNICAL DETAILS**

- 2 x Safety Harness hooking locations on the platform Emergency push button Emergency manual pump Outriggers/boom interlocking facility Manual emergency lowering valves Cylinders with safety non-return valves Intermittent buzzer for traverse and turnable rotation
- Active track braking system automatically applied in stationary mode Instructions & Maintenance Manual

#### **PLATFORM DIMENSIONS**





## WORKING AREA



#### **STABILIZATION**



#### **KEY POINTS**

Compact closed dimensions: 80 cm (width) x 200 cm (height)

Basket load sensing device

Clean top boom, internal mounted services

200 kg basket capacity throughout entire working area

Electric engine 48V

230V 1,5 Kw auxiliary engine