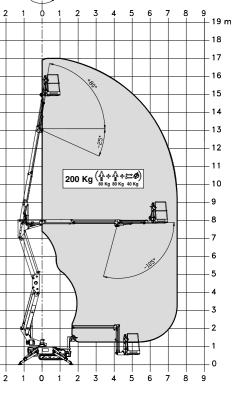

## WORKING AREA

#### **PERFOMANCE**

| Working height              | 17 m             |
|-----------------------------|------------------|
| Platform height             | 15 m             |
| Working outreach            | 7,5 m            |
| Capacity                    | 200 kg           |
| Basket dim.                 | 1300x700x1100 mm |
| Closed dimensions (transit) | 800x2000x4250 mm |
| Unit weight                 | 2050 kg          |

#### **KEY POINTS**

Compact closed dimensions: 80 cm (width) x 200 cm (height)

Basket load sensing device

Clean top boom, internal mounted services

200 kg basket capacity throughout entire working area

Electric engine 48V