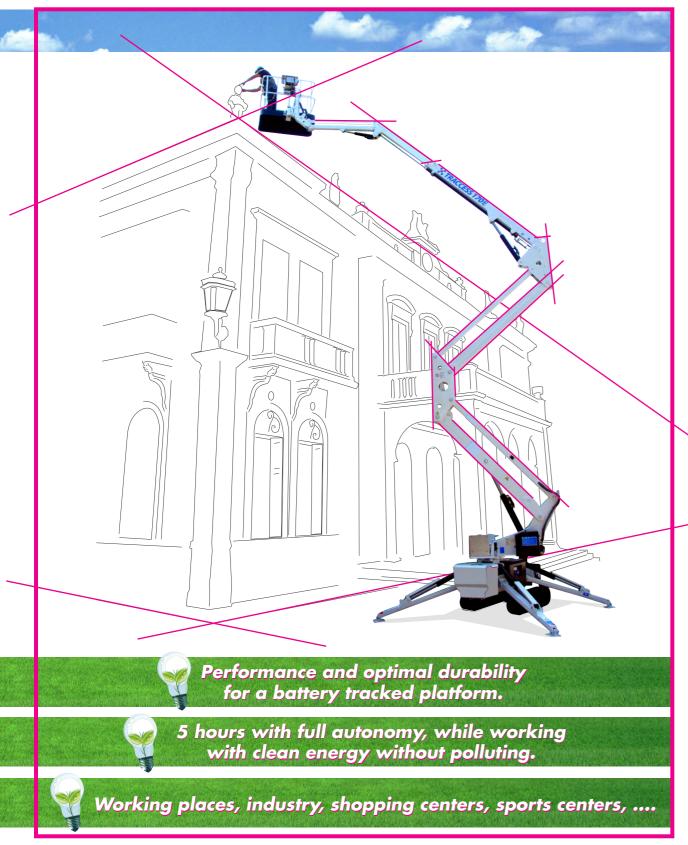

#### TECHNICAL DATA

- Articulated boom (two elements) + telescopic boom (main boom + extension) + jib
- 330° turret rotation on bearing turntable
- Individual, proportional electrohydraulic controls in basket
- Engine start and stop controls from basket
- Basket base in composite material with aluminium guardrails (1300 x 700 x 1100 mm)
- Automatic hydraulically actioned basket levelling
- Basket load sensing device
- N° 4 hydraulic outriggers with ground pressure sensors
- 230 V AC EC electrical socket in the basket
- Gradeability approximately 31%
- Drive speed max 0,8 Km /h
- Electro-hydraulic steering from the ground with an umbilical remote control system
- Electric engine 48V
- Lithium 100 Ah batteries power (charging cycles permitted 2000)
- Working autonomy (estimated) 4–5 hours
- 230 V 1,5 Kw auxiliary engine
- Hour meter
- Standard boom colours blue (RAL 5017) or white (RAL 9010)
- CE certified
- Remote spiral cable for traverse from ground

#### **PERFOMANCE**

| Working height              | 17 m             |
|-----------------------------|------------------|
| Platform height             | 15 m             |
| Working outreach            | 7,5 m            |
| Capacity                    | 200 kg           |
| Basket dim.                 | 1300x700x1100 mm |
| Closed dimensions (transit) | 800x2000x4250 mm |
| Unit weight                 | 2050 kg          |