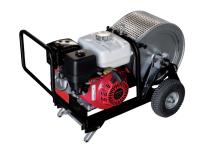

# **HSW-B 750**

Direct driven support winch Pulling force 7,5 kN

Strong - Effective - Variable - Compact -

### - in best KATIMEX-Quality

The HSW-B Support Winch is ideally suited to pull heavy winch ropes from hydraulic cable winches into conduits or cable trays. Also light energy or telecommunication cables can be pulled over long distances. The HSW-B 750 is the ideal addition to a larger and stronger hydraulic cable winch and completes the equipment for cable pulling. Its strong pulling force and the compact and mobile design are further key features to underline the wide versatility in various fields.

#### Standard Equipment

4-Stroke HONDA Gasoline Engine, 270 ccm 6,5 kW/9 HP

Quick release for V-Belt

Removable free-wheeling drum

Adjustable supports

Comfortable rope guide

Drum cover