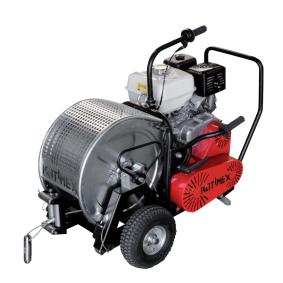

# **HSW-B 750**

Direct driven support winch Pulling force 7,5 kN

Strong - Effective - Variable - Compact -

### - in best KATIMEX-Quality

The HSW-B Support Winch is ideally suited to pull heavy winch ropes from hydraulic cable winches into conduits or cable trays. Also light energy or telecommunication cables can be pulled over long distances. The HSW-B 750 is the ideal addition to a larger and stronger hydraulic cable winch and completes the equipment for cable pulling. Its strong pulling force and the compact and mobile design are further key features to underline the wide versatility in various fields.

#### Standard Equipment

4-Stroke HONDA Gasoline Engine, 270 ccm 6,5 kW/9 HP

Quick release for V-Belt

Removable free-wheeling drum

Adjustable supports

Comfortable rope guide

Drum cover