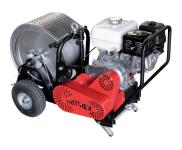

# **HSW-B 750**

Direct driven support winch Pulling force 7,5 kN

Strong - Effective - Variable - Compact -

### - in best KATIMEX-Quality

The HSW-B Support Winch is ideally suited to pull heavy winch ropes from hydraulic cable winches into conduits or cable trays. Also light energy or telecommunication cables can be pulled over long distances. The HSW-B 750 is the ideal addition to a larger and stronger hydraulic cable winch and completes the equipment for cable pulling. Its strong pulling force and the compact and mobile design are further key features to underline the wide versatility in various fields.

#### Standard Equipment

4-Stroke HONDA Gasoline Engine, 270 ccm 6,5 kW/9 HP

Quick release for V-Belt

Removable free-wheeling drum

Adjustable supports

Comfortable rope guide

Drum cover