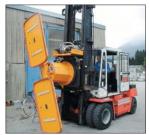

#### **SPECIAL DEVICES**

**Hydraulic Stonesplitter SSP** 

Setting-up device for noise protection walls

Special grab for T and L elements

Mould Turning Device FW1

Hydraulic Pallet Turning Device WT-P

Concrete sleeper grab