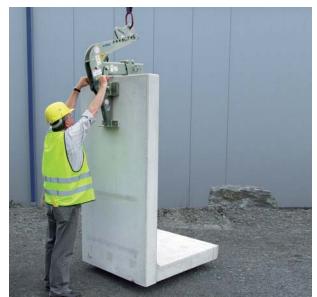

## LAYING OF LANDSCAPING ELEMENTS

Concrete Step Handles TSZ-UNI with HVA-FTZ/TSZ

Stone Pillar Grab SLS-8/20-G-VA

Column Handle PVZ

Grab for Prefabricated Concrete Products FTZ-UNI-15

TWISTGRIP TG Kerb and Strip Stone handle

Kerb Slab Lifter KSH

Concrete Step Handles TSZ-UNI-WB-SQ

EASYGRIP EXG-MAXI Border Stone Handle

Grab for Prefabricated Concrete Products FTZ-UNI-50

Grab for Prefab Products FTZ-MULTI-15-WB-G-120

Grab for Prefab Products FTZ-MULTI-15/SQ