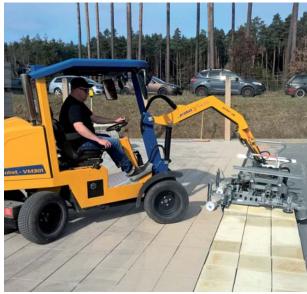

#### PAVER LAYING AND TRANSPORTATION

Paver Installation Machine VM-401-MULTIMATIC with HVZ-UNI

VM-301-K-PAVERMAX with HVZ-UNI-II

VM-301-K-PAVERMAX with Diesel Particle Filter

HVZ-GENIUS Hydraulic Installation Clamp in combination with excavator

QUICKJET QJ-600-E Vacuum Attachments

VACUUM-STONEMAGNET SM-400 Vacuum Attachments

Paver Installation Machine VM-301-KJ-PAVERMAX with cabine and HVZ-UNI

HVZ-GENIUS-II Hydraulic Installation Clamp for universal use with excavators

Hydraulic Laying Clamp VZ-H-UNI

HVZ Herringbone 45 Degree

Hydraulic Installation Clamp in combination with Mini-excavator

VM-401 with POWERJET PJ-1650-H

VM-203: Shifting rectangular pavers into running bond

HVZ-UNI-II Hydraulic Installation Clamp

#### 1 PAVER LAYING AND TRANSPORTATION

Paver Installation Machine VM-301-PAVERMAX with HVZ-UNI-II

**HVZ-ECO Hydraulic Installation Clamp** 

Pallet-Cart PW-III

Adjustable Paver Transport Cart VTK-V