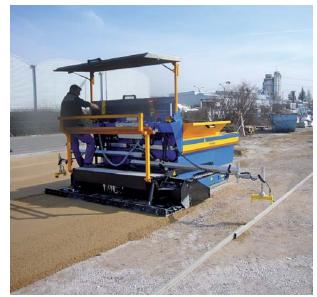

#### PAVER LAYING AND TRANSPORTATION

Paver Installation Machine VM-401-MULTIMATIC with HVZ-UNI

VM-301-K-PAVERMAX with HVZ-UNI-II

VM-301-K-PAVERMAX with Diesel Particle Filter

HVZ-GENIUS Hydraulic Installation Clamp in combination with excavator

QUICKJET QJ-600-E Vacuum Attachments

VACUUM-STONEMAGNET SM-400 Vacuum Attachments

Paver Installation Machine VM-301-KJ-PAVERMAX with cabine and HVZ-UNI

HVZ-GENIUS-II Hydraulic Installation Clamp for universal use with excavators

Hydraulic Laying Clamp VZ-H-UNI

HVZ Herringbone 45 Degree

Hydraulic Installation Clamp in combination with Mini-excavator

VM-401 with POWERJET PJ-1650-H

VM-203: Shifting rectangular pavers into running bond

HVZ-UNI-II Hydraulic Installation Clamp

#### 1 PAVER LAYING AND TRANSPORTATION

Paver Installation Machine VM-301-PAVERMAX with HVZ-UNI-II

**HVZ-ECO Hydraulic Installation Clamp** 

Pallet-Cart PW-III

Adjustable Paver Transport Cart VTK-V