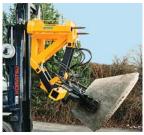

#### **SPECIAL DEVICES**

**Hydraulic Stonesplitter SSP** 

Setting-up device for noise protection walls

Special grab for T and L elements

Mould Turning Device FW1

Hydraulic Pallet Turning Device WT-P

Concrete sleeper grab