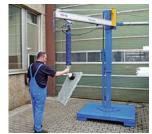

#### **VACUUM LAYING**

SPEEDY VS-140 Vacuum Hand Laying Device

VACUUM-HANDY VH-1/25

VACUUM-POWER-HANDY VPH

#### **Vacuum Handheld Devices**

SPEEDY VS-140/200 Vacuum Hand Laying Device

MICROJUMBO MJ-I Vacuum Slab Layer