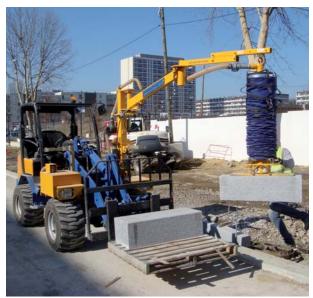

## LAYING OF LANDSCAPING ELEMENTS

Concrete Step Handles TSZ-UNI with HVA-FTZ/TSZ

Stone Pillar Grab SLS-8/20-G-VA

Column Handle PVZ

Grab for Prefabricated Concrete Products FTZ-UNI-15

TWISTGRIP TG Kerb and Strip Stone handle

Concrete Step Handles TSZ-MAXI

Concrete Step Handles TSV

**EASYGRIP EXG Border Stone Handle** 

Grab for Prefab Products FTZ-MULTI-15-D-WB-G-42

Hydraulic Laying Clamp VZ-H-UNI

Hydraulic Laying Clamp VZ-H-UNI