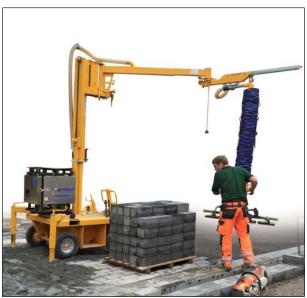

#### PAVER LAYING AND TRANSPORTATION

Paver Installation Machine VM-401-MULTIMATIC with HVZ-UNI

VM-301-K-PAVERMAX with HVZ-UNI-II

VM-301-K-PAVERMAX with Diesel Particle Filter

HVZ-GENIUS Hydraulic Installation Clamp in combination with excavator

QUICKJET QJ-600-E Vacuum Attachments

VACUUM-STONEMAGNET SM-400 Vacuum Attachments

Paver Installation Machine VM-301-KJ-PAVERMAX with cabine and HVZ-UNI

HVZ-GENIUS-II Hydraulic Installation Clamp for universal use with excavators

Hydraulic Laying Clamp VZ-H-UNI

HVZ Herringbone 45 Degree

Hydraulic Installation Clamp in combination with Mini-excavator

VM-401 with POWERJET PJ-1650-H

VM-203: Shifting rectangular pavers into running bond

HVZ-UNI-II Hydraulic Installation Clamp

#### 1 PAVER LAYING AND TRANSPORTATION

Paver Installation Machine VM-301-PAVERMAX with HVZ-UNI-II

**HVZ-ECO Hydraulic Installation Clamp** 

Pallet-Cart PW-III

Adjustable Paver Transport Cart VTK-V