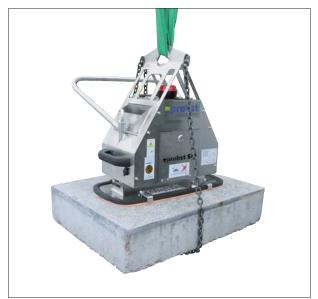

## LAYING OF LANDSCAPING ELEMENTS

Concrete Step Handles TSZ-UNI with HVA-FTZ/TSZ

Stone Pillar Grab SLS-8/20-G-VA

Column Handle PVZ

Grab for Prefabricated Concrete Products FTZ-UNI-15

TWISTGRIP TG Kerb and Strip Stone handle

Kerb Slab Lifter KSH

Concrete Step Handles TSZ-UNI-WB-SQ

EASYGRIP EXG-MAXI Border Stone Handle

Grab for Prefabricated Concrete Products FTZ-UNI-50

Grab for Prefab Products FTZ-MULTI-15-WB-G-120

Grab for Prefab Products FTZ-MULTI-15/SQ

Concrete Step Handles TSZ-MAXI

Concrete Step Handles TSV

**EASYGRIP EXG Border Stone Handle** 

Grab for Prefab Products FTZ-MULTI-15-D-WB-G-42

Hydraulic Laying Clamp VZ-H-UNI

Hydraulic Laying Clamp VZ-H-UNI