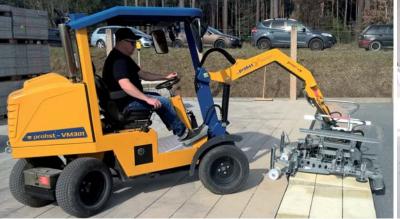

#### PAVER LAYING AND TRANSPORTATION

Paver Installation Machine VM-401-MULTIMATIC with HVZ-UNI

VM-301-K-PAVERMAX with HVZ-UNI-II

VM-301-K-PAVERMAX with Diesel Particle Filter

HVZ-GENIUS Hydraulic Installation Clamp in combination with excavator

#### 1 PAVER LAYING AND TRANSPORTATION

Paver Installation Machine VM-301-PAVERMAX with HVZ-UNI-II

**HVZ-ECO Hydraulic Installation Clamp** 

Pallet-Cart PW-III

Adjustable Paver Transport Cart VTK-V