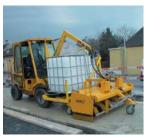

#### PAVER LAYING AND TRANSPORTATION

Paver Installation Machine VM-401-MULTIMATIC with HVZ-UNI

VM-301-K-PAVERMAX with HVZ-UNI-II

VM-301-K-PAVERMAX with Diesel Particle Filter

HVZ-GENIUS Hydraulic Installation Clamp in combination with excavator

QUICKJET QJ-600-E Vacuum Attachments

VACUUM-STONEMAGNET SM-400 Vacuum Attachments

Paver Installation Machine VM-301-KJ-PAVERMAX with cabine and HVZ-UNI

HVZ-GENIUS-II Hydraulic Installation Clamp for universal use with excavators

Hydraulic Laying Clamp VZ-H-UNI

HVZ Herringbone 45 Degree

Hydraulic Installation Clamp in combination with Mini-excavator

VM-401 with POWERJET PJ-1650-H

VM-203: Shifting rectangular pavers into running bond

HVZ-UNI-II Hydraulic Installation Clamp

#### 1 PAVER LAYING AND TRANSPORTATION

Paver Installation Machine VM-301-PAVERMAX with HVZ-UNI-II

**HVZ-ECO Hydraulic Installation Clamp** 

Pallet-Cart PW-III

Adjustable Paver Transport Cart VTK-V