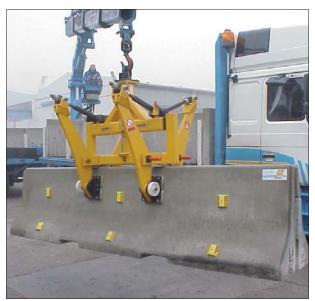

## 7 HANDLING OF CONCRETE BARRIERS

Concrete Highway Divider Clamp BSZ-KH-4.5

Grab for Prefabricated Concrete Products FTZ-GBA-S