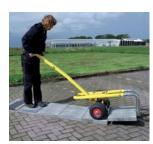

#### PAVER LAYING AND TRANSPORTATION

Paver Installation Machine VM-401-MULTIMATIC with HVZ-UNI

VM-301-K-PAVERMAX with HVZ-UNI-II

VM-301-K-PAVERMAX with Diesel Particle Filter

HVZ-GENIUS Hydraulic Installation Clamp in combination with excavator

QUICKJET QJ-600-E Vacuum Attachments

VACUUM-STONEMAGNET SM-400 Vacuum Attachments

Paver Installation Machine VM-301-KJ-PAVERMAX with cabine and HVZ-UNI

HVZ-GENIUS-II Hydraulic Installation Clamp for universal use with excavators

Hydraulic Laying Clamp VZ-H-UNI

HVZ Herringbone 45 Degree

Hydraulic Installation Clamp in combination with Mini-excavator

VM-401 with POWERJET PJ-1650-H

VM-203: Shifting rectangular pavers into running bond

HVZ-UNI-II Hydraulic Installation Clamp

#### 1 PAVER LAYING AND TRANSPORTATION

Paver Installation Machine VM-301-PAVERMAX with HVZ-UNI-II

**HVZ-ECO Hydraulic Installation Clamp** 

Pallet-Cart PW-III

Adjustable Paver Transport Cart VTK-V