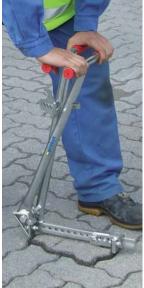

Hydraulic Laying Clamp VZ-H-UNI

HVZ Herringbone 45 Degree

Hydraulic Installation Clamp in combination with Mini-excavator

VM-401 with POWERJET PJ-1650-H

VM-203: Shifting rectangular pavers into running bond

HVZ-UNI-II Hydraulic Installation Clamp