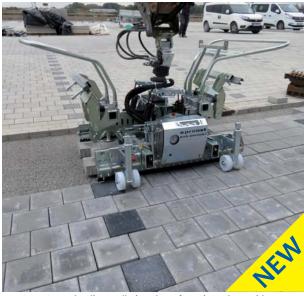

#### PAVER LAYING AND TRANSPORTATION

Paver Installation Machine VM-401-MULTIMATIC with HVZ-UNI

VM-301-K-PAVERMAX with HVZ-UNI-II

VM-301-K-PAVERMAX with Diesel Particle Filter

HVZ-GENIUS Hydraulic Installation Clamp in combination with excavator

#### 1 PAVER LAYING AND TRANSPORTATION

Paver Installation Machine VM-301-PAVERMAX with HVZ-UNI-II

**HVZ-ECO Hydraulic Installation Clamp** 

Pallet-Cart PW-III

Adjustable Paver Transport Cart VTK-V