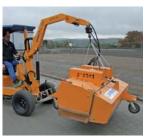

### 5 VACUUM LAYING

STONEMAGNET SM-600-POWER Vacuum Attachments

Vacuum Attachments SH-2500-UNI-B

POWERJET PJ-1650-B Vacuum Attachments

Vacuum Spreader Bar VT

Vacuum Attachments SH-1000-MINI-H

Vacuum Attachments SH-1000-MINI-B

#### **Vacuum Attachments**

QUICKJET QJ-600-E Vacuum Attachments

Wheelset QJ-RS for QUICKJET

SH-2500-UNI with Multiple Suction Plate

Vacuum Attachments SH-1000-MINI-H

SH-2500-UNI with Spreader Bar

Vacuum Attachments SH-3500-B

### 5 VACUUM LAYING

JUMBO-BV-VARIO Vacuum Kerb Stone Installation

JUMBO-BV-VARIO in Transportation Position

JUMBOMOBIL JM-VARIO Vacuum Slab Laying Machine

JUMBOMOBIL JM-VARIO Vacuum Slab Laying Machine

Multiple suction plate for gutter blocks