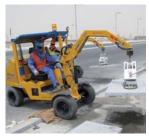

## LAYING OF LANDSCAPING ELEMENTS

Concrete Step Handles TSZ-UNI with HVA-FTZ/TSZ

Stone Pillar Grab SLS-8/20-G-VA

Column Handle PVZ

Grab for Prefabricated Concrete Products FTZ-UNI-15

TWISTGRIP TG Kerb and Strip Stone handle

Kerb Slab Lifter KSH

Concrete Step Handles TSZ-UNI-WB-SQ

EASYGRIP EXG-MAXI Border Stone Handle

Grab for Prefabricated Concrete Products FTZ-UNI-50

Grab for Prefab Products FTZ-MULTI-15-WB-G-120

Grab for Prefab Products FTZ-MULTI-15/SQ

Concrete Step Handles TSZ-MAXI

Concrete Step Handles TSV

**EASYGRIP EXG Border Stone Handle** 

Grab for Prefab Products FTZ-MULTI-15-D-WB-G-42

Hydraulic Laying Clamp VZ-H-UNI

Hydraulic Laying Clamp VZ-H-UNI