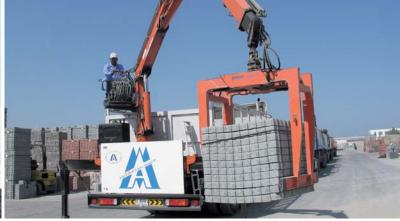

#### **PAVERS AND BLOCKS**

Double Grab with Telescopic Crane Boom STAZ-DZ-II

Single Grab with Telescopic Crane Boom STAZ+KA+VA

Single Grab with Fork Sleevers STAZ+ET

Fork Lift Grab STAZ-KA

Selective Layer Clamp STAZ-SLC

Fork Lift Attachment STAZ-KS

Douple Grab STAZ-DZ-I, fixed to Overhead Crane

Pneumatic Cubing Clamp ATZ-P+Vertical Guide SRF

Four Way Grab STAZ-S-4

STAZ with KA and sideshift

Fork Sleeves ET-E-4 for single grabs