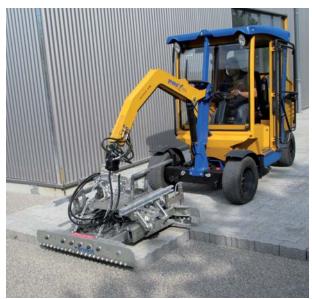

#### 1 PAVER LAYING AND TRANSPORTATION

Paver Installation Machine VM-301-PAVERMAX with HVZ-UNI-II

**HVZ-ECO Hydraulic Installation Clamp** 

Pallet-Cart PW-III

Adjustable Paver Transport Cart VTK-V

#### PAVER LAYING AND TRANSPORTATION

Paver Installation Machine VM-401-MULTIMATIC with HVZ-UNI

VM-301-K-PAVERMAX with HVZ-UNI-II

VM-301-K-PAVERMAX with Diesel Particle Filter

HVZ-GENIUS Hydraulic Installation Clamp in combination with excavator

QUICKJET QJ-600-E Vacuum Attachments

VACUUM-STONEMAGNET SM-400 Vacuum Attachments

Paver Installation Machine VM-301-KJ-PAVERMAX with cabine and HVZ-UNI

HVZ-GENIUS-II Hydraulic Installation Clamp for universal use with excavators