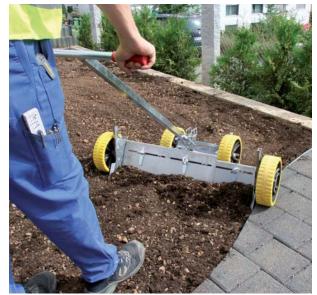

## LAYING OF LANDSCAPING ELEMENTS

Concrete Step Handles TSZ-UNI with HVA-FTZ/TSZ

Stone Pillar Grab SLS-8/20-G-VA

Column Handle PVZ

Grab for Prefabricated Concrete Products FTZ-UNI-15

TWISTGRIP TG Kerb and Strip Stone handle

Kerb Slab Lifter KSH

Concrete Step Handles TSZ-UNI-WB-SQ

EASYGRIP EXG-MAXI Border Stone Handle

Grab for Prefabricated Concrete Products FTZ-UNI-50

Grab for Prefab Products FTZ-MULTI-15-WB-G-120

Grab for Prefab Products FTZ-MULTI-15/SQ

Concrete Step Handles TSZ-MAXI

Concrete Step Handles TSV

**EASYGRIP EXG Border Stone Handle** 

Grab for Prefab Products FTZ-MULTI-15-D-WB-G-42

Hydraulic Laying Clamp VZ-H-UNI

Hydraulic Laying Clamp VZ-H-UNI