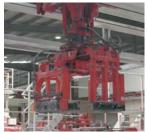

## COMPONENTS FOR FULLY AUTOMATIC PLANTS

Vacuum Layer Gripper FSG-UNI

Cube Clamp STAZ

Cube Clamp STAZ with Hydraulic Divider

Cube Clamp STAZ with Three Side Arms

Cube Clamp STAZ with Gripper Length of 6 m

Electric Cubing Clamp ATZ-E-4

ROBOGRIP P-4 Pneumatic Robot Grab

Hydraulic Cubing Clamp with Rotating Grippers – Rotating Range 180°

Hydraulic Cubing Clamp ATZ-H-4