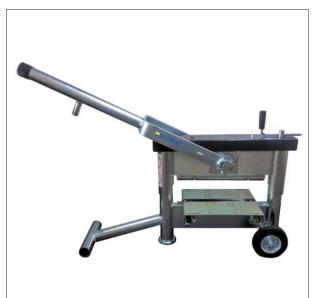

### 3 SCREEDING

POWERPLAN PP Screeding Machine

EASYPLAN EP-UNI Handscreeding System

MINIPLAN MP-70 Sliding Finisher with HV

Screeding Rail Kit AZL-EP

TELEPLAN TP Handscreeding System

LEVELFIX LF-75/125 Manual Screeding System

Telescopic Screeding Bucket TAK

Telescopic Screeding System TAS-UNI

LEVELHANDY LH

MINIPLAN MP-30 Sliding Finisher

LEVELKING LK Screeding attachment with folding shovel KS

LEVELFIX LF-125/215 Manual Screeding System

Screeding Rails AZL