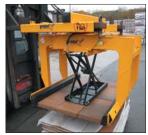

## LAYING OF LANDSCAPING ELEMENTS

Concrete Step Handles TSZ-UNI with HVA-FTZ/TSZ

Stone Pillar Grab SLS-8/20-G-VA

Column Handle PVZ

Grab for Prefabricated Concrete Products FTZ-UNI-15

TWISTGRIP TG Kerb and Strip Stone handle

Kerb Slab Lifter KSH

Concrete Step Handles TSZ-UNI-WB-SQ

EASYGRIP EXG-MAXI Border Stone Handle

Grab for Prefabricated Concrete Products FTZ-UNI-50

Grab for Prefab Products FTZ-MULTI-15-WB-G-120

Grab for Prefab Products FTZ-MULTI-15/SQ

Concrete Step Handles TSZ-MAXI

Concrete Step Handles TSV

**EASYGRIP EXG Border Stone Handle** 

Grab for Prefab Products FTZ-MULTI-15-D-WB-G-42

Hydraulic Laying Clamp VZ-H-UNI

Hydraulic Laying Clamp VZ-H-UNI