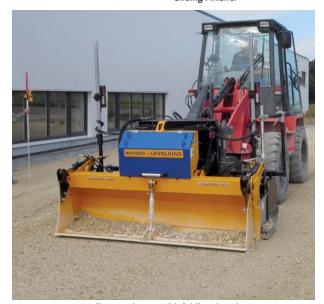

### 3 SCREEDING

POWERPLAN PP Screeding Machine

EASYPLAN EP-UNI Handscreeding System

MINIPLAN MP-70 Sliding Finisher with HV

Screeding Rail Kit AZL-EP

TELEPLAN TP Handscreeding System

LEVELFIX LF-75/125 Manual Screeding System

Telescopic Screeding Bucket TAK

Telescopic Screeding System TAS-UNI

LEVELHANDY LH

MINIPLAN MP-30 Sliding Finisher

LEVELKING LK Screeding attachment with folding shovel KS

LEVELFIX LF-125/215 Manual Screeding System