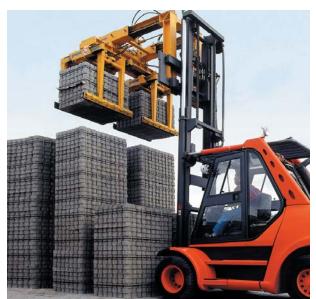

#### **PAVERS AND BLOCKS**

Double Grab with Telescopic Crane Boom STAZ-DZ-II

Single Grab with Telescopic Crane Boom STAZ+KA+VA

Single Grab with Fork Sleevers STAZ+ET

Fork Lift Grab STAZ-KA

Selective Layer Clamp STAZ-SLC

Fork Lift Attachment STAZ-KS

Douple Grab STAZ-DZ-I, fixed to Overhead Crane

Pneumatic Cubing Clamp ATZ-P+Vertical Guide SRF

Four Way Grab STAZ-S-4

STAZ with KA and sideshift

Fork Sleeves ET-E-4 for single grabs