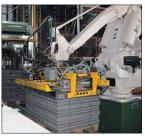

## COMPONENTS FOR FULLY AUTOMATIC PLANTS

Vacuum Layer Gripper FSG-UNI

Cube Clamp STAZ

Cube Clamp STAZ with Hydraulic Divider

Cube Clamp STAZ with Three Side Arms

Cube Clamp STAZ with Gripper Length of 6 m

Electric Cubing Clamp ATZ-E-4

ROBOGRIP P-4 Pneumatic Robot Grab

Hydraulic Cubing Clamp with Rotating Grippers – Rotating Range 180°

Hydraulic Cubing Clamp ATZ-H-4