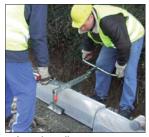

Laying Clamp VZ-I

Universal Handles BVZ

Kerb Stone Handles BZ

Laying Clamp VZ-III

Kerb Stone Clamp VZ-M-UNI

Slipform for Concrete Kerb Backfill GR-150

**GUTTERFIX RF-H** 