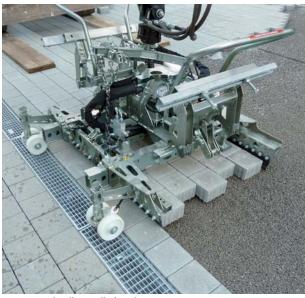

#### PAVER LAYING AND TRANSPORTATION

Paver Installation Machine VM-401-MULTIMATIC with HVZ-UNI

VM-301-K-PAVERMAX with HVZ-UNI-II

VM-301-K-PAVERMAX with Diesel Particle Filter

HVZ-GENIUS Hydraulic Installation Clamp in combination with excavator

QUICKJET QJ-600-E Vacuum Attachments

VACUUM-STONEMAGNET SM-400 Vacuum Attachments

Paver Installation Machine VM-301-KJ-PAVERMAX with cabine and HVZ-UNI

HVZ-GENIUS-II Hydraulic Installation Clamp for universal use with excavators

Hydraulic Laying Clamp VZ-H-UNI

HVZ Herringbone 45 Degree

Hydraulic Installation Clamp in combination with Mini-excavator

VM-401 with POWERJET PJ-1650-H

VM-203: Shifting rectangular pavers into running bond

HVZ-UNI-II Hydraulic Installation Clamp

#### 1 PAVER LAYING AND TRANSPORTATION

Paver Installation Machine VM-301-PAVERMAX with HVZ-UNI-II

**HVZ-ECO Hydraulic Installation Clamp** 

Pallet-Cart PW-III

Adjustable Paver Transport Cart VTK-V