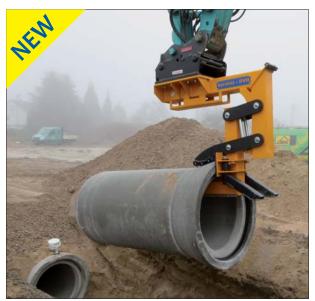

### 8 CIVIL ENGINEERING: MANHOLE AND PIPE LAYING

Concrete Pipe Lifter RVD-4,5-ECO

Round Grab RG-8/40

Round Grab RG-100/150-SAFELOCK

Round Grab RG-20/85-SAFELOCK

Round Grab RG

Pipe Laying Hook RLH

Manhole and Cone Installation Clamp SVZ-UNI