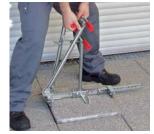

#### PAVER LAYING AND TRANSPORTATION

Paver Installation Machine VM-401-MULTIMATIC with HVZ-UNI

VM-301-K-PAVERMAX with HVZ-UNI-II

VM-301-K-PAVERMAX with Diesel Particle Filter

HVZ-GENIUS Hydraulic Installation Clamp in combination with excavator

QUICKJET QJ-600-E Vacuum Attachments

VACUUM-STONEMAGNET SM-400 Vacuum Attachments

Paver Installation Machine VM-301-KJ-PAVERMAX with cabine and HVZ-UNI

HVZ-GENIUS-II Hydraulic Installation Clamp for universal use with excavators

Hydraulic Laying Clamp VZ-H-UNI

HVZ Herringbone 45 Degree

Hydraulic Installation Clamp in combination with Mini-excavator

VM-401 with POWERJET PJ-1650-H

VM-203: Shifting rectangular pavers into running bond

HVZ-UNI-II Hydraulic Installation Clamp

#### 1 PAVER LAYING AND TRANSPORTATION

Paver Installation Machine VM-301-PAVERMAX with HVZ-UNI-II

**HVZ-ECO Hydraulic Installation Clamp** 

Pallet-Cart PW-III

Adjustable Paver Transport Cart VTK-V