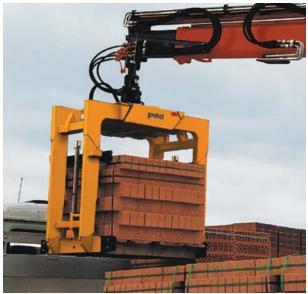

#### PAVER LAYING AND TRANSPORTATION

Paver Installation Machine VM-401-MULTIMATIC with HVZ-UNI

VM-301-K-PAVERMAX with HVZ-UNI-II

VM-301-K-PAVERMAX with Diesel Particle Filter

HVZ-GENIUS Hydraulic Installation Clamp in combination with excavator

QUICKJET QJ-600-E Vacuum Attachments

VACUUM-STONEMAGNET SM-400 Vacuum Attachments

Paver Installation Machine VM-301-KJ-PAVERMAX with cabine and HVZ-UNI

HVZ-GENIUS-II Hydraulic Installation Clamp for universal use with excavators

Hydraulic Laying Clamp VZ-H-UNI

HVZ Herringbone 45 Degree

Hydraulic Installation Clamp in combination with Mini-excavator

VM-401 with POWERJET PJ-1650-H

VM-203: Shifting rectangular pavers into running bond

HVZ-UNI-II Hydraulic Installation Clamp

#### 1 PAVER LAYING AND TRANSPORTATION

Paver Installation Machine VM-301-PAVERMAX with HVZ-UNI-II

**HVZ-ECO Hydraulic Installation Clamp** 

Pallet-Cart PW-III

Adjustable Paver Transport Cart VTK-V