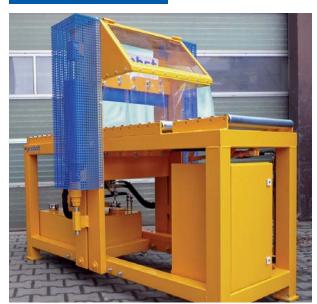

### 3 SCREEDING

POWERPLAN PP Screeding Machine

EASYPLAN EP-UNI Handscreeding System

MINIPLAN MP-70 Sliding Finisher with HV

Screeding Rail Kit AZL-EP

TELEPLAN TP Handscreeding System

LEVELFIX LF-75/125 Manual Screeding System

Telescopic Screeding Bucket TAK

Telescopic Screeding System TAS-UNI

LEVELHANDY LH

MINIPLAN MP-30 Sliding Finisher

LEVELKING LK Screeding attachment with folding shovel KS

LEVELFIX LF-125/215 Manual Screeding System

Screeding Rails AZL