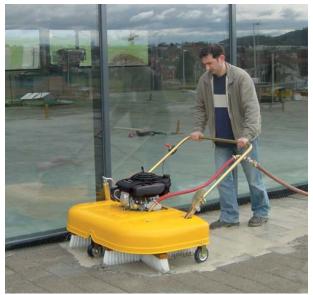

### **JOINT FILLING AND SURFACE CLEANING**

EASYFILL EF-H Paver Jointing Device

Sweeping Broom EB

Sweeping Machine KM-UNI

EASYCLEAN EC-60 Paver Cleaning Device

VARIOKON KES Sweeping & Sand Watering System