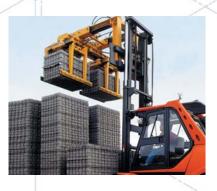

#### **PAVERS AND BLOCKS**

Double Grab with Telescopic Crane Boom STAZ-DZ-II

Single Grab with Telescopic Crane Boom STAZ+KA+VA

Single Grab with Fork Sleevers STAZ+ET

Fork Lift Grab STAZ-KA

Selective Layer Clamp STAZ-SLC

Fork Lift Attachment STAZ-KS

Douple Grab STAZ-DZ-I, fixed to Overhead Crane

Pneumatic Cubing Clamp ATZ-P+Vertical Guide SRF

Four Way Grab STAZ-S-4

STAZ with KA and sideshift

Fork Sleeves ET-E-4 for single grabs

Laying Clamp for Hollow Core Slabs VZ-D

Stack Rotating Clamp WG-P

Pneumatical turning grab

Mechanical Scissor Grab MPZ

Fork Lift Grab STAZ with 180° rotating grippers

Fork Lift Grab STAZ for precast elements