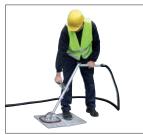

### VACUUM TECHNOLOGY

Vacuum Spreader Bar VT-12000-E

Vacuum Lifting Device with 180° Turning Unit

VACUUM-AIRSPEED VAS-H

Vacuum Turning Device for Fork Lift Trucks

VACUSPEED VXS Vacuum Hose Lifter

JUMBOSELECT JS Vacuum Selective Device

Vacuum Spreader Bar VT for pipes

Vacuum Lifting Device SH-1000-MINI with Spreader Bar

Vacuum Spreader Bar VT-6000-D for fork lift truck

Vacuum Spreader Bar VT-6000-D for crane operation

Aluminium Pillar Swing Crane AWSK

Vacuum Hose Lifter with Jumbo Travelling Crane JWK

Swivelling suction plate with pneumatic cylinder ESP-SW-P

Vacuum Hose Lifter with Pneumatic Clamp ASZ-P

Vacuum-Sorting-Lifter VAH-12