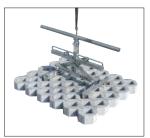

#### PAVER LAYING AND TRANSPORTATION

Paver Installation Machine VM-401-MULTIMATIC with HVZ-UNI

VM-301-K-PAVERMAX with HVZ-UNI-II

VM-301-K-PAVERMAX with Diesel Particle Filter

HVZ-GENIUS Hydraulic Installation Clamp in combination with excavator

QUICKJET QJ-600-E Vacuum Attachments

VACUUM-STONEMAGNET SM-400 Vacuum Attachments

Paver Installation Machine VM-301-KJ-PAVERMAX with cabine and HVZ-UNI

HVZ-GENIUS-II Hydraulic Installation Clamp for universal use with excavators

Hydraulic Laying Clamp VZ-H-UNI

HVZ Herringbone 45 Degree

Hydraulic Installation Clamp in combination with Mini-excavator

VM-401 with POWERJET PJ-1650-H

VM-203: Shifting rectangular pavers into running bond

HVZ-UNI-II Hydraulic Installation Clamp

#### 1 PAVER LAYING AND TRANSPORTATION

Paver Installation Machine VM-301-PAVERMAX with HVZ-UNI-II

**HVZ-ECO Hydraulic Installation Clamp** 

Pallet-Cart PW-III

Adjustable Paver Transport Cart VTK-V