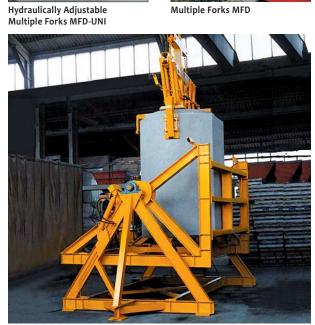

#### PIPES AND MANHOLES

Manhole Ring- and Cone Clamp RKZ-H

Turning Device for Concrete Pipes UG

Turning Device for Concrete Basers WG-S

Multiple Forks MFD

Tilting Table KT-15

Setting-up Device AG-S

Ring- and Cone Clamp RKG