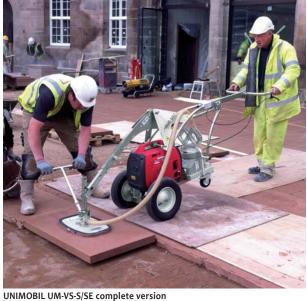

### 5 VACUUM LAYING

JUMBO-BV-VARIO Vacuum Kerb Stone Installation

JUMBO-BV-VARIO in Transportation Position

JUMBOMOBIL JM-VARIO Vacuum Slab Laying Machine

JUMBOMOBIL JM-VARIO Vacuum Slab Laying Machine

Multiple suction plate for gutter blocks