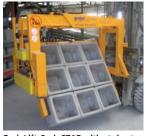

#### **PAVERS AND BLOCKS**

Double Grab with Telescopic Crane Boom STAZ-DZ-II

Single Grab with Telescopic Crane Boom STAZ+KA+VA

Single Grab with Fork Sleevers STAZ+ET

Fork Lift Grab STAZ-KA

Selective Layer Clamp STAZ-SLC

Fork Lift Attachment STAZ-KS

Douple Grab STAZ-DZ-I, fixed to Overhead Crane

Pneumatic Cubing Clamp ATZ-P+Vertical Guide SRF

Four Way Grab STAZ-S-4

STAZ with KA and sideshift

Fork Sleeves ET-E-4 for single grabs

Laying Clamp for Hollow Core Slabs VZ-D

Stack Rotating Clamp WG-P

Pneumatical turning grab

Mechanical Scissor Grab MPZ

Fork Lift Grab STAZ with 180° rotating grippers

Fork Lift Grab STAZ for precast elements