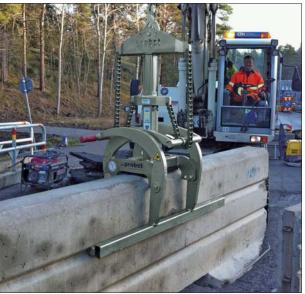

## 7 HANDLING OF CONCRETE BARRIERS

Concrete Highway Divider Clamp BSZ-KH-4.5

Grab for Prefabricated Concrete Products FTZ-GBA-S