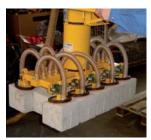

## COMPONENTS FOR FULLY AUTOMATIC PLANTS

Vacuum Layer Gripper FSG-UNI

Cube Clamp STAZ

Cube Clamp STAZ with Hydraulic Divider

Cube Clamp STAZ with Three Side Arms

Cube Clamp STAZ with Gripper Length of 6 m

Electric Cubing Clamp ATZ-E-4

ROBOGRIP P-4 Pneumatic Robot Grab

Hydraulic Cubing Clamp with Rotating Grippers – Rotating Range 180°

Hydraulic Cubing Clamp ATZ-H-4