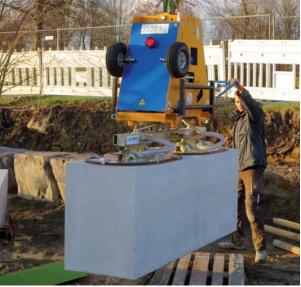

## LAYING OF LANDSCAPING ELEMENTS

Concrete Step Handles TSZ-UNI with HVA-FTZ/TSZ

Stone Pillar Grab SLS-8/20-G-VA

Column Handle PVZ

Grab for Prefabricated Concrete Products FTZ-UNI-15

TWISTGRIP TG Kerb and Strip Stone handle

Kerb Slab Lifter KSH

Concrete Step Handles TSZ-UNI-WB-SQ

EASYGRIP EXG-MAXI Border Stone Handle

Grab for Prefabricated Concrete Products FTZ-UNI-50

Grab for Prefab Products FTZ-MULTI-15-WB-G-120

Grab for Prefab Products FTZ-MULTI-15/SQ

Concrete Step Handles TSZ-MAXI

Concrete Step Handles TSV

**EASYGRIP EXG Border Stone Handle** 

Grab for Prefab Products FTZ-MULTI-15-D-WB-G-42

Hydraulic Laying Clamp VZ-H-UNI

Hydraulic Laying Clamp VZ-H-UNI

## LAYING OF LANDSCAPING ELEMENTS

Grab for Angular Concrete Products WEZ-2

Grab for Prefabricated Concrete Products FTZ-MAXI-25

Mechanical Slab Grab MPG

Manual Bolder Grab H-FVZ-UNI

Bolder Grab FVZ-UNI

Turf Stone Laying Clamp RGV