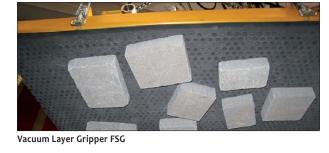

## COMPONENTS FOR FULLY AUTOMATIC PLANTS

Vacuum Layer Gripper FSG-UNI

Cube Clamp STAZ

Cube Clamp STAZ with Hydraulic Divider

Cube Clamp STAZ with Three Side Arms

Cube Clamp STAZ with Gripper Length of 6 m

Electric Cubing Clamp ATZ-E-4