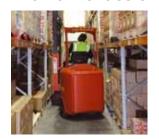

# Works with inductive wire and steel rail guided VNA trucks

Flexi VNA works in just 1500mm (Euro) or 1600mm (ISO/CHP) aisles to BITA GN9 (FEM) standards

## Full 1350Kg lift capacity and lift heights to 7.9 metres

Designed to bring Flexi articulated space saving and handling efficiency to existing guided VNA warehouses

#### **Operational performance**

Ultra-narrow 1000mm wide chassis and 230° articulation feature combined with true four wheel stability for fast, safe operation

## Create up to 30% more warehouse capacity

Flexi VNA AC works in just 1500mm (Euro) or 1600mm (ISO CHP) aisles to BITA GN9 (FEM) standards.