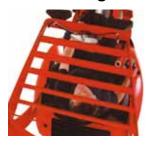

#### Hi Vis overhead guard

The unique 'Hi Vis' twin post safety guard combines maximum visibility and overhead protection for the operator.

FLEXI NARROW AISLE

Quality, safety and reliability are our strengths