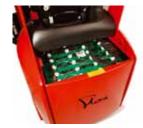

#### Easy battery change

Low lift off or roll off for fast changes. Clear battery access with no components or motors underneath.