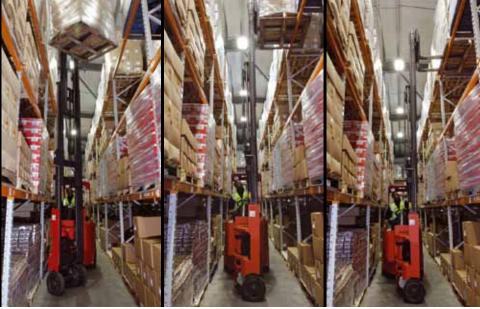

### Flexi VNA AC

## Full 1350Kg lift capacity and lift heights to 7.9 metres

Designed to bring Flexi articulated space saving and handling efficiency to existing guided VNA warehouses

#### **Clear Vision lift mast**

FLEXI operators have excellent viibility thanks to a 'Hi Vis' lift mast which has twin side mounted free lift cylinders.

Mast tilt allows easy fork entry into pallets - even over trailer retaining raves.

#### True Radius<sup>™</sup> chassis

Unique smooth 'True Radius' sides allow 90° stacking with no outer turning radius.