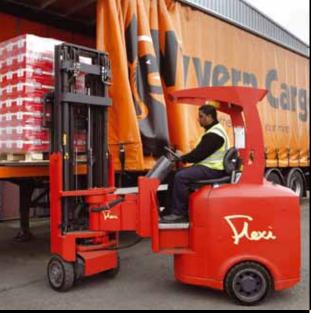

# Works with inductive wire and steel rail guided VNA trucks

Flexi VNA works in just 1500mm (Euro) or 1600mm (ISO/CHP) aisles to BITA GN9 (FEM) standards

## Create up to 30% more warehouse capacity

Flexi VNA AC works in just 1500mm (Euro) or 1600mm (ISO CHP) aisles to BITA GN9 (FEM) standards.