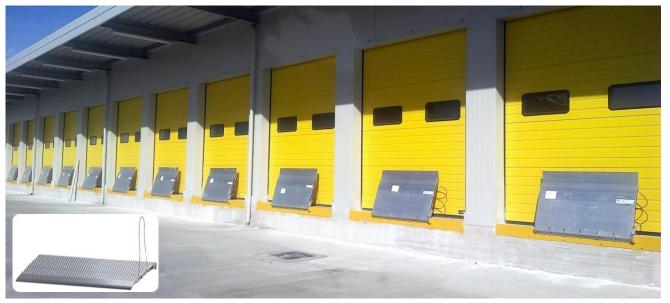

# FIXED MANUAL RAMP Model CR

### CR MANUAL RAMP has many advantages:

- It doesn't occupy space inside the bay and it's easy to handle.
- Thanks to its aluminum extruded structure, this ramp is good-looking and strong, totally rust-free.
- It is easy to install and cheaper than hydraulic ramps
- It can be easily moved through a chord.