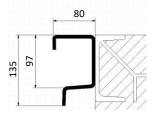

## GF GALVANIZED STEEL RAILS TO BE WELDED TO PRE-EXISTING PROFILE

Galvanized steel rails are engineered to be directly SCREWED TO AN EXISTING H160MM PROFILE WITH TANGS INSIDE CONCRETE, not included in supply and to be previously cast inside concrete during building operations.

GAS.GF3000 FOR GAS/ES