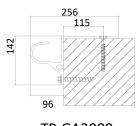

## GA ALUMINUM ANGULAR RAILS TO BE SCREWED TO CONCRETE

Aluminum angular rails can be directly LAID AND SCREWED ONTO CONCRETE CORNERS (WITH SCREWS INCLUDED IN SUPPLY), they're the perfect choice in case of absence of metal profiles or in case they were too small for the steel rails.

GAS.GA3000 FOR GAS/