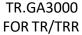

## GA ALUMINUM ANGULAR RAILS TO BE SCREWED TO CONCRETE

Aluminum angular rails can be directly LAID AND SCREWED ONTO CONCRETE CORNERS (WITH SCREWS INCLUDED IN SUPPLY), they're the perfect choice in case of absence of metal profiles or in case they were too small for the steel rails.

GAS.GA3000 FOR GAS/