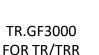

## GF GALVANIZED STEEL RAILS TO BE WELDED TO PRE-EXISTING PROFILE

Galvanized steel rails are engineered to be directly SCREWED TO AN EXISTING H160MM PROFILE WITH TANGS INSIDE CONCRETE, not included in supply and to be previously cast inside concrete during building operations.

GAS.GF3000 FOR GAS/ES