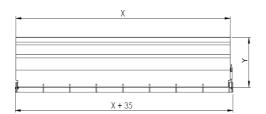

#### **TECHNICAL DETAILS**

| NOMINAL LENGTH*                    | 400/600/800mm                     |  |  |
|------------------------------------|-----------------------------------|--|--|
| NOMINAL WIDTH*                     | 1250/1650/2000 mm                 |  |  |
| CAPACITY                           | 40 kN (4T)                        |  |  |
| PLATE+LIP                          | H40mm aluminium extruded profiles |  |  |
| MAX. CONCENTRATED LOAD ON PLATFORM | 1,3 N/mm²                         |  |  |
| ACTIVATION                         | Pvc coated steel handling chord   |  |  |
| SAFETY                             | Vertical anti-falling side block  |  |  |

| CODE  | X mm | Y mm | H+/- | WEIGHT<br>(Kg) |
|-------|------|------|------|----------------|
| CR40S | 1250 | 400  | 50   | 17             |
| CR60S | 1250 | 600  | 75   | 24             |
| CR80S | 1250 | 800  | 100  | 33             |
| CR40A | 1650 | 400  | 50   | 20             |
| CR60A | 1650 | 600  | 75   | 30             |
| CR80A | 1650 | 800  | 100  | 35             |
| CR40B | 2000 | 400  | 50   | 25             |
| CR60B | 2000 | 600  | 75   | 30             |