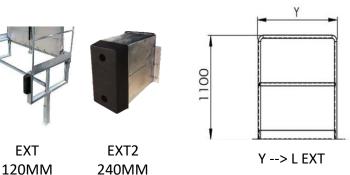

# EXT Protection and distancing side structures (CR-GAS)

Protection and distancing side structures type EXT, made of GALVANIZED STEEL PROFILES with variable width (see images below), can ensure FASTER AND SAFER TRUCK PARKING, as they can let vehicle stay at the right position to lay down the lip onto the truckfloor

## Side protection handrails for EXT structures (CR-GAS)

PPT galvanized steel side protection handrails, with H1100mm and h100mm TOEBOARD, combined with side protection EXT structures, can prevent from any side falling danger on CR-GAS ramp