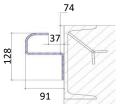

## WALL SCREWING ANGULAR PROFILE L150.250.2500-5

Wall screwing 150x250mm angular profile with 5mm thickness and 2500mm length is necessary for installation of manual fixed ramps or miniramps to loading bay corners with NO METAL PROFILE OR TOO LITTLE PROFILE OR DAMAGED PROFILE for fixing.

# 150

LENGTH 2500MM