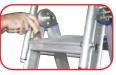

It can be inserted in few seconds thanks to the shaped platform which clasps the upper step. 2 safety hooks block it for a comfortable standing. Easy to carry, it can remain fastened to the ladder even during moving. The guardrail is a perfect handle to shift the ladder on the optional wheels. Thermo-shrinkable plastic package with showcard. An instruction label helps the user in the