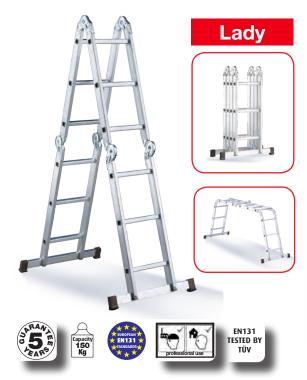

|              |     | Ĵ∥   | $\left[ \right]$ | ]    | $/ \uparrow$ |       | KG   |
|--------------|-----|------|------------------|------|--------------|-------|------|
| model        | n.  | m    | m                | m    | ст           | ст    | Kg   |
| Lady 12      | 4x3 | 0,96 | 1,71             | 3,50 | 0,94         | 80,00 | 12,0 |
| Ladyplus 16* | 4x4 | 1,22 | 2,25             | 4,62 | -            | 81,00 | 14,8 |
| Ladyplanet*  | 4x4 | 1,22 | 2,25             | 4,62 | 1,20         | 81,00 | 14,8 |

- Anodized aluminium (clean hand) • Two detachable base stabilizers
- · Nylon reinforcement into the profile for the
- stabiliser assembling Quick positioning automatic hinge
- Capacity as bench kg 120.
- Frame profile mm 60x25 Rung distance/width mm 280/30
- Inner ramp width 33 cm
- · Thermo-shrinkable plastic package with showcard

Capacity is 120 Kg in bridge position

\*Note: according to the EN131 the bench/bridge position is forbidden over 100 cm platform height. For this reason this position is not allowed in Lady 16. Lady Planet is not according to EN131 so the bridge position is possible for this ladder.