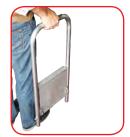

## SICURKIT & LA

Easy to transport, it can remain on the ladder also while mooving it around. It can be used as handle to tranport the ladder with the wheels kit.

Sikurkit in made by an extruded aluminium platform connected to an aluminium guardrail. It can be fixed to the ladder in few seconds assuring a safe protection system. The operator can climb up to the platform at the top of the stepladder safely. The total comfort improves your job saving time and efforts reducing the risk of accidents. The ladder can be used at the maximum height in accordance with European Standard UNIEN131.

It can be inserted in few seconds thanks to the shaped platform which clasps the upper step. 2 safety hooks block it for a comfortable standing. Easy to carry, it can remain fastened to the ladder even during moving. The guardrail is a perfect handle to shift the ladder on the optional wheels. Thermo-shrinkable plastic package with showcard. An instruction label helps the user in the