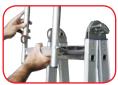

## SICURKIT & LA

Easy to transport, it can remain on the ladder also while mooving it around. It can be used as handle to tranport the ladder with the wheels kit.

Sikurkit in made by an extruded aluminium platform connected to an aluminium guardrail. It can be fixed to the ladder in few seconds assuring a safe protection system. The operator can climb up to the platform at the top of the stepladder safely. The total comfort improves your job saving time and efforts reducing the risk of accidents. The ladder can be used at the maximum height in accordance with European Standard UNIEN131.

It can be inserted in few seconds thanks to the shaped platform which clasps the upper step. 2 safety hooks block it for a comfortable standing. Easy to carry, it can remain fastened to the ladder even during moving. The guardrail is a perfect handle to shift the ladder on the optional wheels. Thermo-shrinkable plastic package with showcard. An instruction label helps the user in the