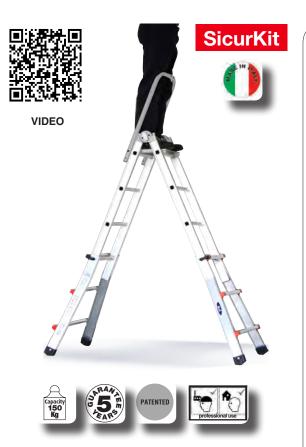

## SICURKIT & LA

Easy to transport, it can remain on the ladder also while mooving it around. It can be used as handle to tranport the ladder with the wheels kit.

Sikurkit in made by an extruded aluminium platform connected to an aluminium guardrail. It can be fixed to the ladder in few seconds assuring a safe protection system. The operator can climb up to the platform at the top of the stepladder safely. The total comfort improves your job saving time and efforts reducing the risk of accidents. The ladder can be used at the maximum height in accordance with European Standard UNIEN131.

It can be inserted in few seconds thanks to the shaped platform which clasps the upper step. 2 safety hooks block it for a comfortable standing. Easy to carry, it can remain fastened to the ladder even during moving. The guardrail is a perfect handle to shift the ladder on the optional wheels. Thermo-shrinkable plastic package with showcard. An instruction label helps the user in the