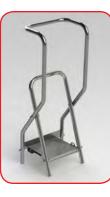

## SICURKIT & LA

Easy to transport, it can remain on the ladder also while mooving it around. It can be used as handle to tranport the ladder with the wheels kit.

Sikurkit in made by an extruded aluminium platform connected to an aluminium guardrail. It can be fixed to the ladder in few seconds assuring a safe protection system. The operator can climb up to the platform at the top of the stepladder safely. The total comfort improves your job saving time and efforts reducing the risk of accidents. The ladder can be used at the maximum height in accordance with European Standard UNIEN131.

simple steps of assembling

SICURKIT60S (Scalissima) SICURKIT60P (Plus/Elite) Guardrail 60 cm - Kg 2 Platform: mm 260x293x43

SICURKIT100S (Scalissima) SICURKIT100P (Plus/Elite) Guardrail 100 cm (Mandatory the use of the optional stabilizer).