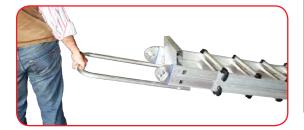

It can be inserted in few seconds thanks to the shaped platform which clasps the upper step. 2 safety hooks block it for a comfortable standing. Easy to carry, it can remain fastened to the ladder even during moving. The guardrail is a perfect handle to shift the ladder on the optional wheels. Thermo-shrinkable plastic package with showcard. An instruction label helps the user in the