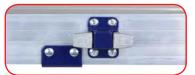

one lower with 2 steps plus platform and one higher with 3 steps plus platform. Compact, sturdy and foldable, it has an aluminum handle for transport. The aluminum working platform is telescopically extendable, doubling the operating length up to 1.48 m. Each leg is independent and telescopically adjustable to overcome slopes, obstacles and steps.



- Opening of push-button supports with automatic locking
- Telescopic legs with quick and independent opening, adjustable by the toothed ring nut
- Quick-opening and telescopic push-button platform adjustable by toothed ring
- Step depth mm 50
- Distance between steps cm 30
- Screw-fixed non-skid rubber feet
- Carrying handle
- Thermo-shrinkable plastic package with showcard + carton box

Sturdy steel closing hinge



Platform opening button