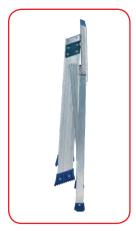

Telescopic multi-position stool in ribbed extruded aluminum for professional use. It is weatherproof. Two models, one lower with 2 steps plus platform and one higher with 3 steps plus platform. Compact, sturdy and foldable, it has an aluminum handle for transport. The aluminum working platform is telescopically extendable, doubling the operating length up to 1.48 m. Each leg is independent and telescopically adjustable to overcome slopes, obstacles and steps.

- Opening of push-button supports with automatic locking
- Telescopic legs with quick and independent opening, adjustable by the toothed ring nut
- Quick-opening and telescopic push-button platform adjustable by toothed ring
- Step depth mm 50
- Distance between steps cm 30
- Screw-fixed non-skid rubber feet
- Carrying handle
- Thermo-shrinkable plastic package with showcard + carton box