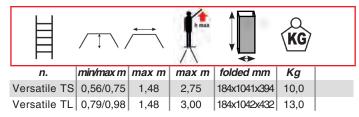

Telescopic multi-position stool in ribbed extruded aluminum for professional use. It is weatherproof. Two models, one lower with 2 steps plus platform and one higher with 3 steps plus platform. Compact, sturdy and foldable, it has an aluminum handle for transport. The aluminum working platform is telescopically extendable, doubling the operating length up to 1.48 m. Each leg is independent and telescopically adjustable to overcome slopes, obstacles and steps.

- Opening of push-button supports with automatic locking
- Telescopic legs with quick and independent opening, adjustable by the toothed ring nut
- Quick-opening and telescopic push-button platform adjustable by toothed ring
- Step depth mm 50
- Distance between steps cm 30
- Screw-fixed non-skid rubber feet
- Carrying handle
- Thermo-shrinkable plastic package with showcard + carton box