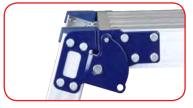

weatherproof. Two models, one lower with 2 steps plus platform and one higher with 3 steps plus platform. Compact, sturdy and foldable, it has an aluminum handle for transport. The aluminum working platform is telescopically extendable, doubling the operating length up to 1.48 m. Each leg is independent and telescopically adjustable to overcome slopes, obstacles and steps.



- Opening of push-button supports with automatic locking
- Telescopic legs with quick and independent opening, adjustable by the toothed ring nut
- Quick-opening and telescopic push-button platform adjustable by toothed ring
- Step depth mm 50
- Distance between steps cm 30
- Screw-fixed non-skid rubber feet
- Carrying handle
- Thermo-shrinkable plastic package with showcard + carton box

Sturdy steel closing hinge



Platform opening button