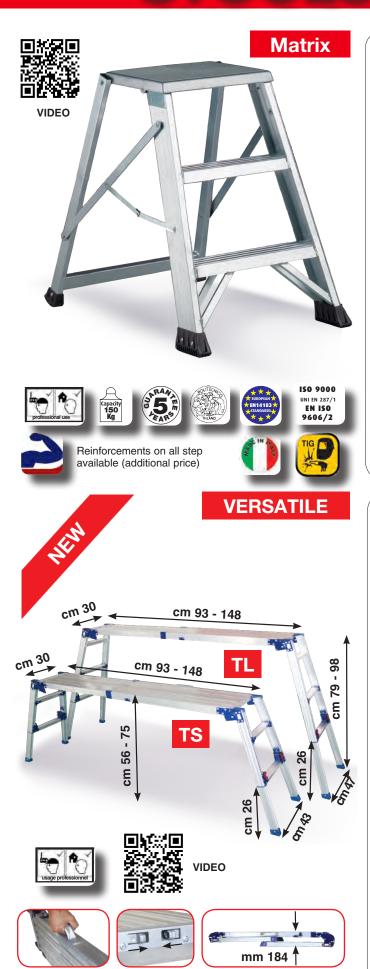

## Industrial STOOLS

Each leg is adjustable and independent to overcome any obstacle

One sided aluminium stool particularly suitable for use on machinery and in the building industry. Each step is firmly welded to the frame.

The platform is included in the number of steps

Width closed 16 cm

It is equipped with a strong and comfortable large non-skid aluminium platform.

The step-stool base is extremely wide to prevent side skidding and overturning even if the user is standing on the platform edges.

Two devices block any accidental opening:

- 1) Aluminium bars
- 2) Automatic platform
- Non-skid aluminium steps 8 cm
- Platform 40x30 cm
- Distance between steps 25 cm
- Ergonomic reinforced non-skid rubber feet
- Thermo-shrinkable plastic package with showcard