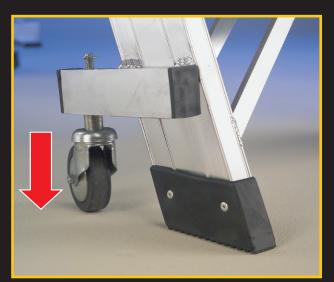

As soon as the user mounts the ladder, also the back wheels compress, allowing the rubber feet to touch the ground firmly blocking the ladder.

As soon as the user mounts the ladder, the springs compress allowing both the front and the back rubber feet to touch the ground, firmly blocking and braking the ladder with no need for other devices.