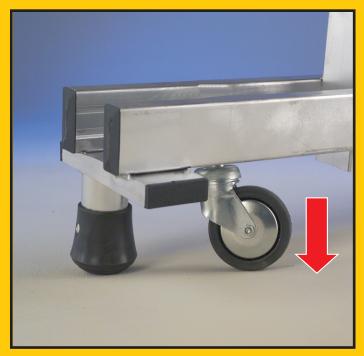

As soon as the user mounts the ladder, also the back wheels compress, allowing the rubber feet to touch the ground firmly blocking the ladder.

As soon as the user mounts the ladder, the springs compress allowing both the front and the back rubber feet to touch the ground, firmly blocking and braking the ladder with no need for other devices.