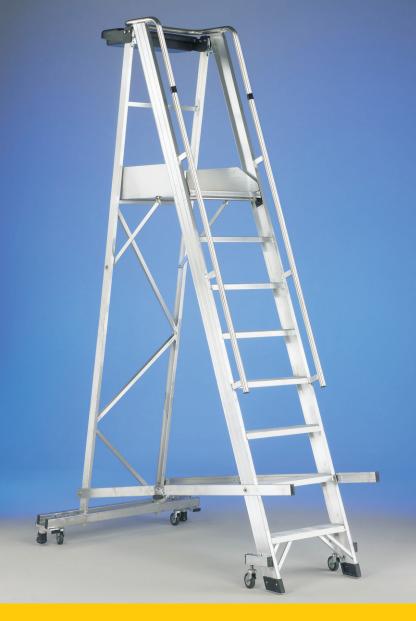

## **CASTELLANA** 4WD

## Warehouse ladder

It is a special version of Castellana, with 4 wheels diameter 100 mm provided with springs. When the ladder is empty (user not on the ladder) the springs in the wheels raise the ladder a few mm allowing the user to move the ladder simply pushing it in any desired direction.