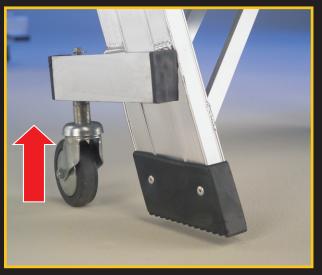

## Warehouse ladder

It is a special version of Castellana, with 4 wheels diameter 100 mm provided with springs. When the ladder is empty (user not on the ladder) the springs in the wheels raise the ladder a few mm allowing the user to move the ladder simply pushing it in any desired direction.