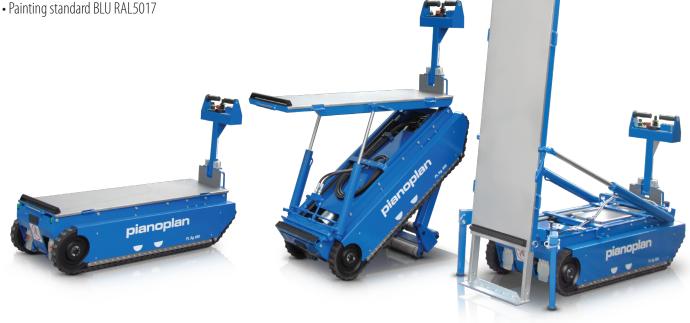

## **STAIR CLIMBERS**

Initially designed to move up the stairs the piano Pianoplan has now become an indispensable partner for people moving bulky objects such as: safes, photocopiers, drink dispenser, air compressors, air conditioners, household appliances and lift motors.