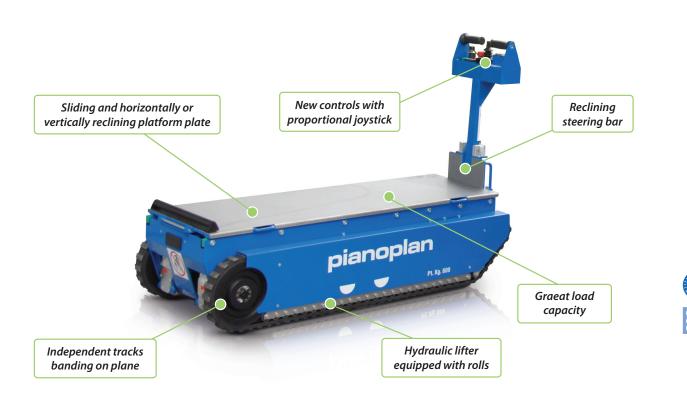

## **TECHNICAL DATA**

- Main structure fabricated and electro-welded sheet steel on chassis after welding
- Transmission dual electrical drive motors working in direct current operate through reduction gears on each driving wheel
- Hydraulic system powered by electric motor in direct current.
- All versions are equipped with an actuator that moves the lifting "platform" to use in case of change of direction or when you turn on very narrow spaces (change of direction). All actuators are composed of jacks equipped by blocking valves.
- Electric system in conformity with CEE regulations, pre-wired. Equipped with protection fuses, key selector, emergency stop-button, marked cables, pilot light, Curtis battery charge indicator.
- Controls depending on Pianoplan type, consist of:
- potentiometric handle control (twist grip) to adjust drive speed
- switch to select the direction (forward/backward)
- main steel platform movement control push button (forward/backward), (all versions)
- platform "angle" control push button (horizontal version only)
- platform vertical position control push button (vertical version only)
- lifting platform control push button, to lower or retract the rollers under the body of the Pianoplan (with buzzer during the lifting period/phase/step) (all versions)
- right and left individual track drive steering push button

## **KEY POINTS**